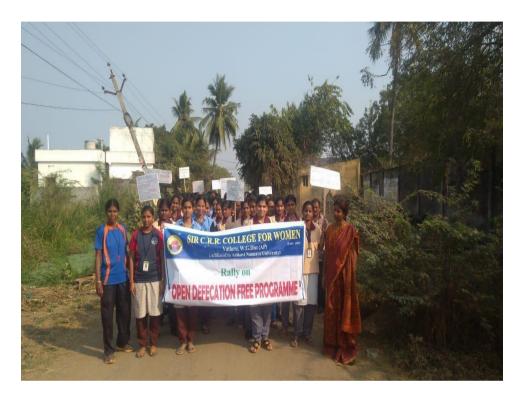

As a part of our curriculum 2019 Department of Zoology & Fisheries are conducting a rally program to avoid defecation on open grounds in Vatluru. So we request you to grant permission to arrange a rally program on 08-02-2019 along with two faculty members for which we are thankful to you madam.

#### NOTICE

This is to inform you that, Department of Zoology & Fisheries are conducting a Rally on "Open defecation free program" in Vatluru. For life science students on 08-02-2019.So we request all the life science students to attend without fail.

# **OUTCOMES**

- Studentsawareabouthygineconditions
- Studentsareabletounderstand thetransmission of various diseases such as cholera desentry

A Rally program on open defecation